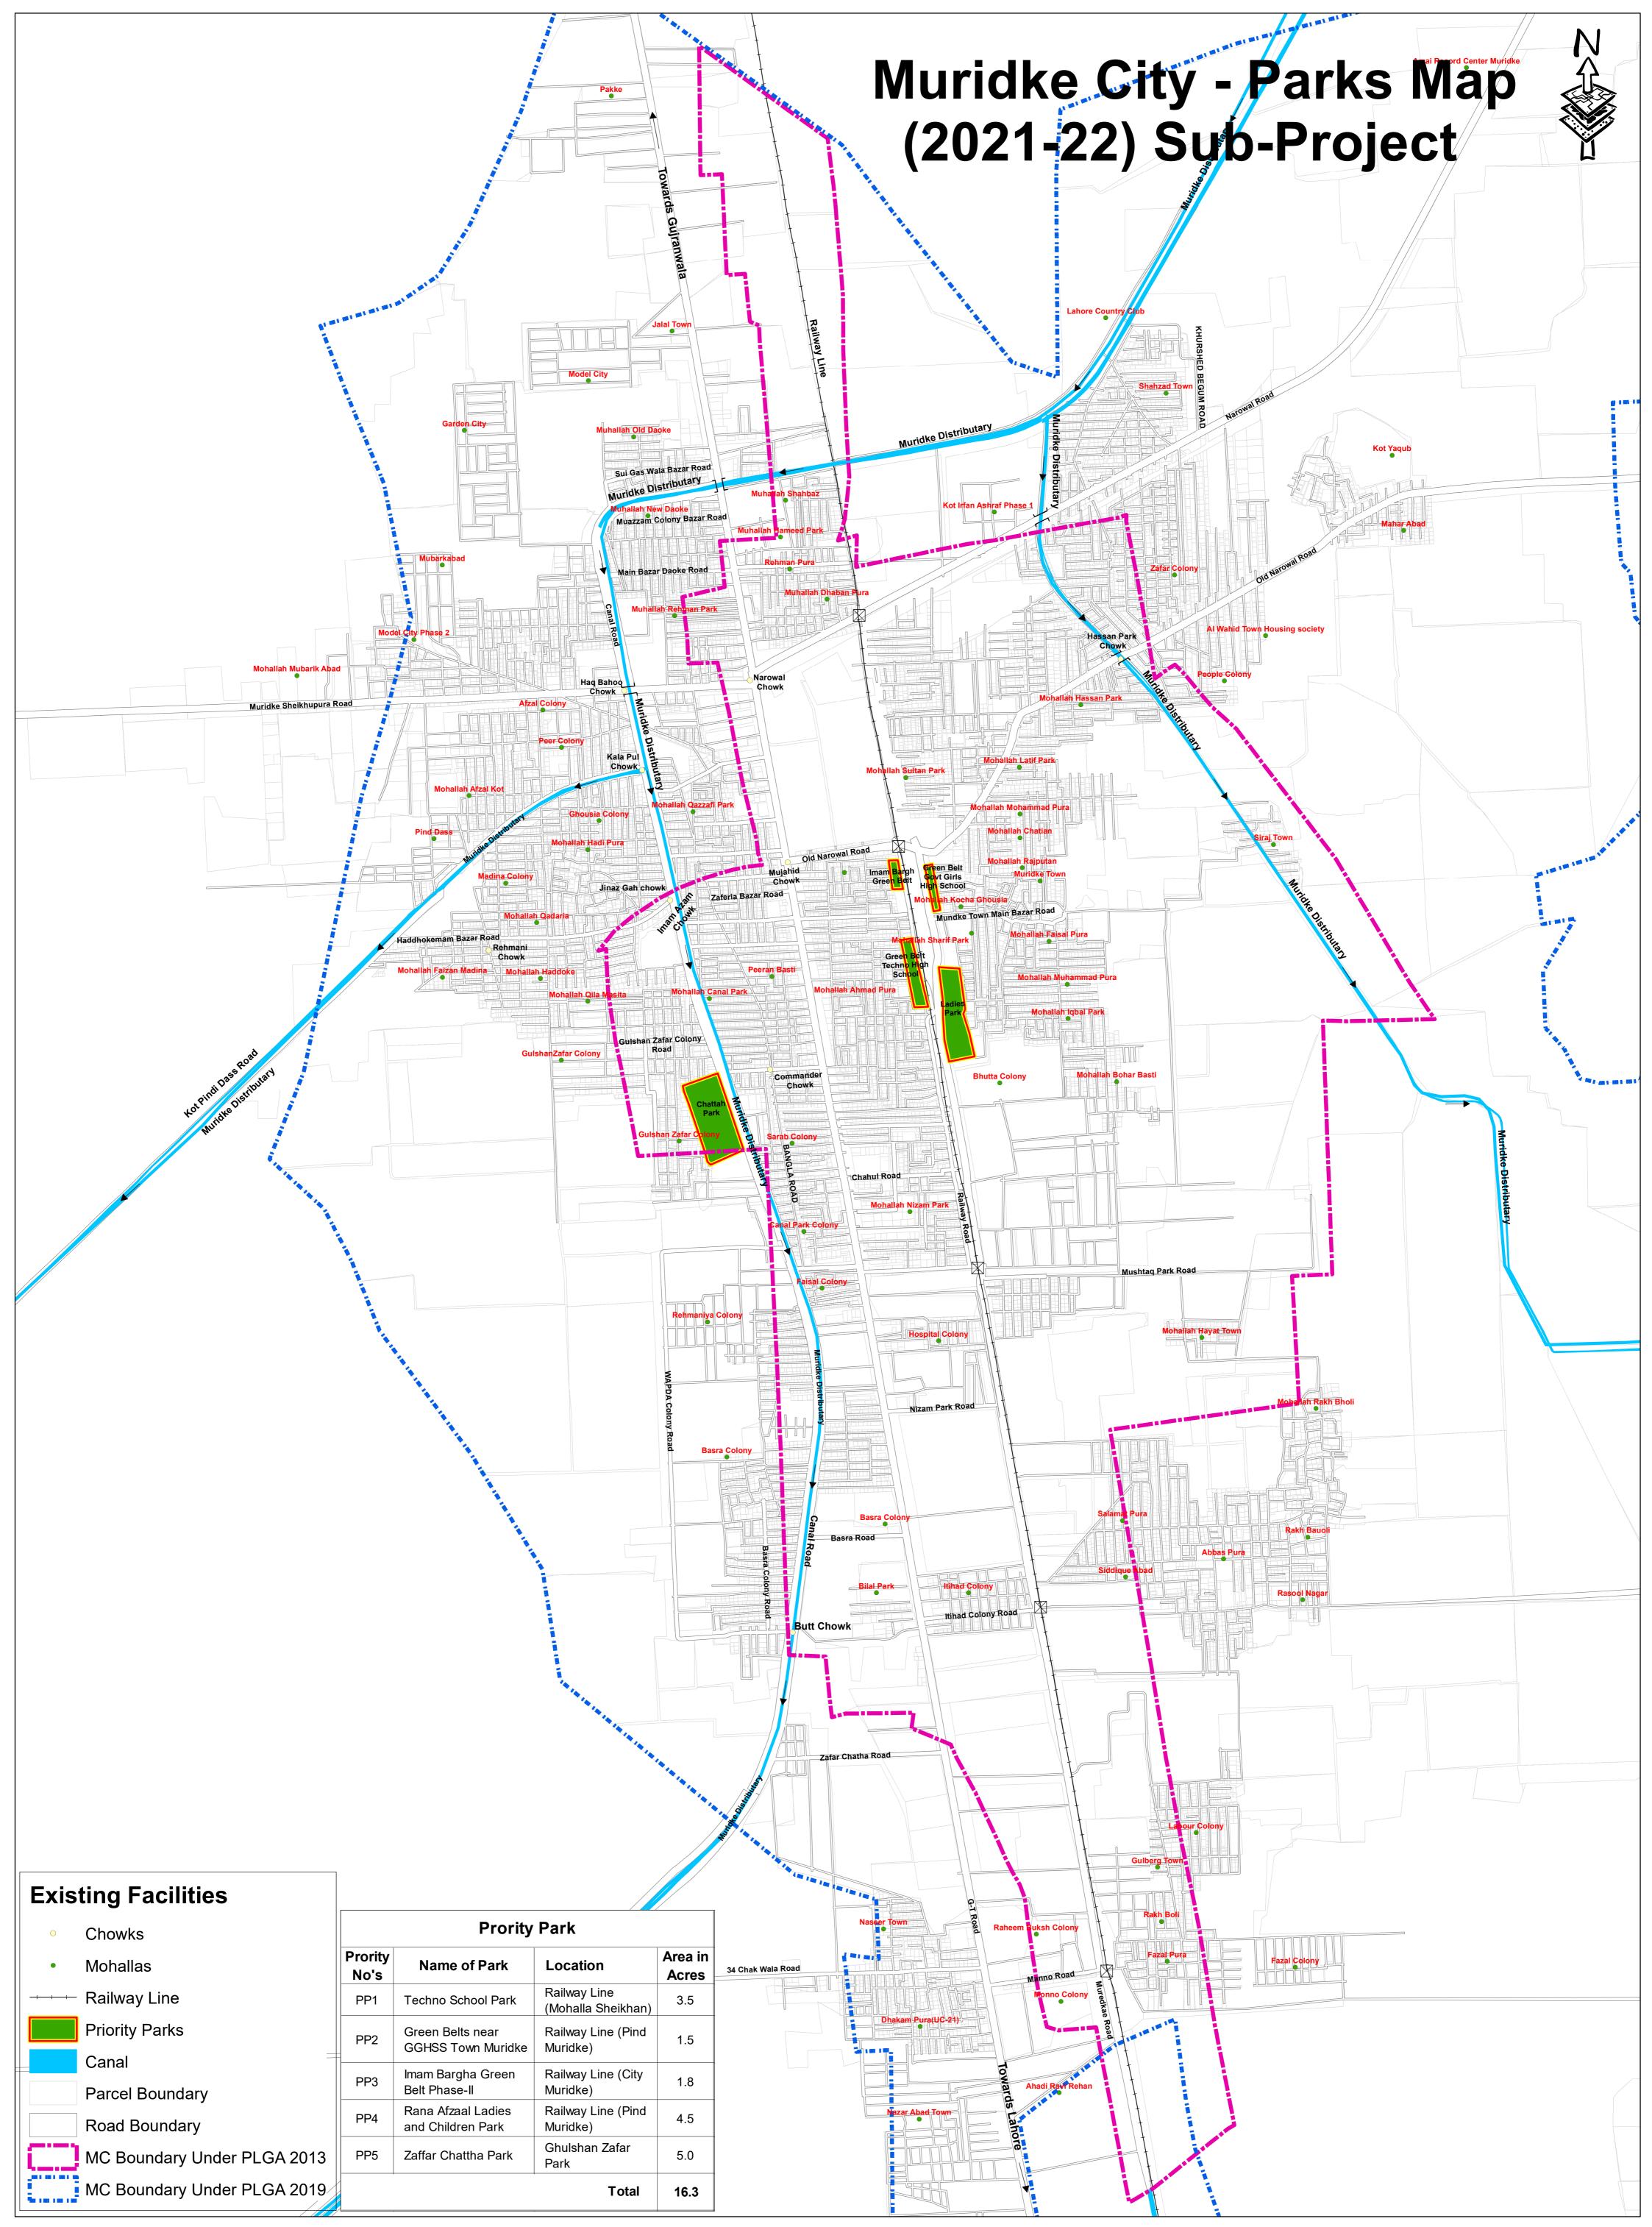

| PUNJAB MUNICIPAL DEVELOPEMENT FUND COMPANY |                                             |  |              | PROJECT:                    | Map Code                  | DISCLAIMER:                                       | Scale:                      | Date         |
|--------------------------------------------|---------------------------------------------|--|--------------|-----------------------------|---------------------------|---------------------------------------------------|-----------------------------|--------------|
| PMDFC                                      |                                             |  | A CONTRACTOR | PUNJAB CITIES PROGRAM (PCP) | 0521060122<br>Map Version | INFORMATION PROVIDED BY MC, PHED & OTHER SOURCES. | 1:10,000<br>0 112.5 225 450 | January 2022 |
| WEALTHY CITIE                              | No. And |  | * MURIDINE * |                             | 1.3                       |                                                   | Meters                      | January 2022 |