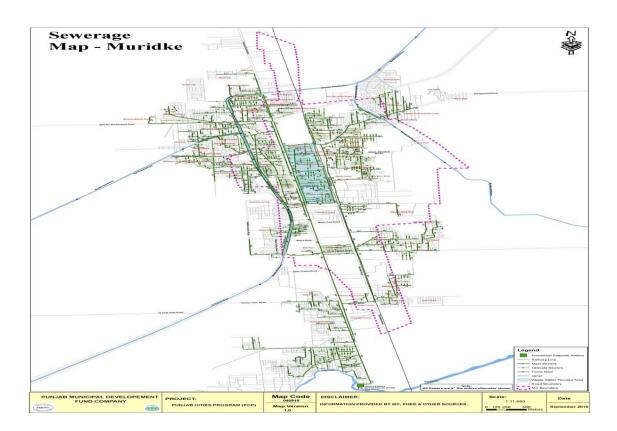

#### 7.3 Sewerage

#### 7.3.1 Coverage

The rehabilitation and extension of the sewerage system in Muridke has been completed by PHED. Entire system is in good condition and almost all the areas within the limits of MC boundary are served with the facility.

#### 7.3.2 Existing pumping / disposal stations

#### Pumping / disposal station

Entire city is being served by gravity into the Daigh Nala through a trunk sewer of 72" diameter. During floods in Daigh Nala, the water level in this Nala rises and to avoid the backlash in the city the waste water is pumped in the Daigh Nala through a disposal works located near the Daigh Nala The details of this disposal works is given below;