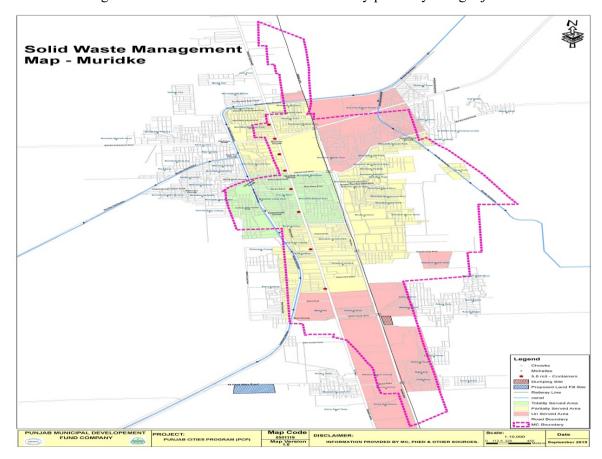

#### 7.2 Solid waste management

#### 7.2.1 Solid Waste Generation & Disposal

The solid waste management efficiency along with present dumping sites is given below;

Total waste generated per day 110 tons Waste disposal per day 54 tons % age efficiency 49%

#### Un-served and partially served areas

The entire city is not served with solid waste collection and disposal. The average efficiency of the services is 63% as given below. Most of the areas of the city remain either un-served or these are partially served. The detail of these areas is given blow.

#### 7.2.3 Service delivery

The service delivery level is not good with 63% efficiency. Most of the areas in the city are either un-served or partially served because of shortage of sanitary staff and machinery & equipment whereas the existing machinery and equipment is inefficient having costly operation and maintenance.