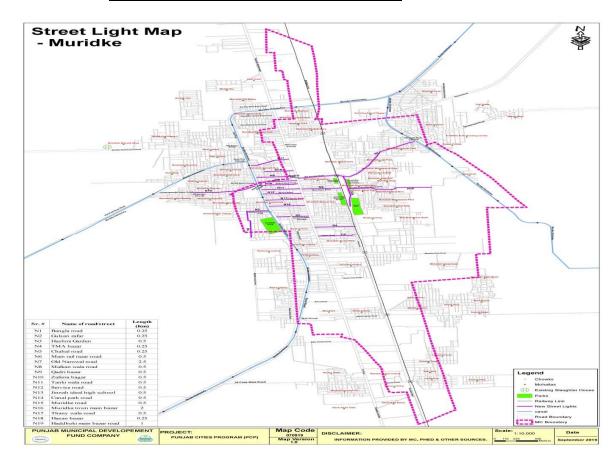

#### 7.4.1 Ward wise detail of existing street lights

1. Existing Street light facility on some roads and streets in MC Muridke is given below;

|        |                 | No. of |        |                 | No. of |
|--------|-----------------|--------|--------|-----------------|--------|
| S. No. | Name of Mohalla | Street | S. No. | Name of Mohalla | Street |
|        |                 | Lights |        |                 | Lights |

| 1  | Purana Mandi          | 19 | 13 | Muridke                     | 13  |
|----|-----------------------|----|----|-----------------------------|-----|
| 2  | Ahmad Pura<br>Mohalla | 14 | 14 | Meena Bazaar                | 12  |
| 3  | Amambarga Road        | 6  | 15 | Mohalla Ahmed<br>Pura       | 9   |
| 4  | Baruni bazar          | 6  | 16 | Mohalla Subhan              | 9   |
| 5  | Dawake                | 9  | 17 | Muridke Bazar               | 8   |
| 6  | Gaddafi Park          | 1  | 18 | Muridke Park                | 40  |
| 7  | Gman Barzar           | 1  | 19 | Muridke Town                | 17  |
| 8  | Harjoki Canal         | 12 | 20 | Nizam park                  | 8   |
| 9  | Janah Park            | 16 | 21 | Porana Narg Road            | 13  |
| 10 | Jinnah Park           | 5  | 22 | Rehman Pura                 | 10  |
| 11 | Kanal Park            | 23 | 23 | Town Muridke street janazga | 4   |
| 12 | Main Bazar            | 17 |    | Total                       | 272 |

# 7.4.2 Replacement of existing street light

- As per Energy Audit report, 69 Nos. of lights out of total 272 Nos are operated by MC. These lights should be replaced with LED lights.
- Photo electric switches should be installed for in time switching.

#### 7.4.3 Provision of new street lights

MC Muridke has proposed to provide new street light on the under mentioned 19 main roads of the city;

| Sr. # | Name of road/street      | Length<br>(Km) |
|-------|--------------------------|----------------|
| N1    | Bangla road              | 0.25           |
| N2    | Gulshan-e-Zafar          | 0.25           |
| N3    | Hashmi Garden            | 0.50           |
| N4    | TMA bazar                | 0.25           |
| N5    | Chahal road              | 0.25           |
| N6    | Main rail Bazar road     | 0.5            |
| N7    | Old Narowal road         | 2.50           |
| N8    | Malkan wala road         | 0.5            |
| N9    | Qadri bazar              | 0.5            |
| N10   | Zaferia bagar            | 0.5            |
| N11   | Tanki wala road          | 0.5            |
| N12   | Service road             | 0.5            |
| N13   | Jinnah ideal high school | 0.5            |
| N14   | Canal park road          | 0.5            |

| N15 | Muridke road                | 0.5  |
|-----|-----------------------------|------|
| N16 | Muridke town main bazar     | 2    |
| N17 | Thany wala road             | 0.50 |
| N18 | Hasan bazar                 | 0.25 |
| N19 | Haddhoki main bazar<br>road | 1.00 |