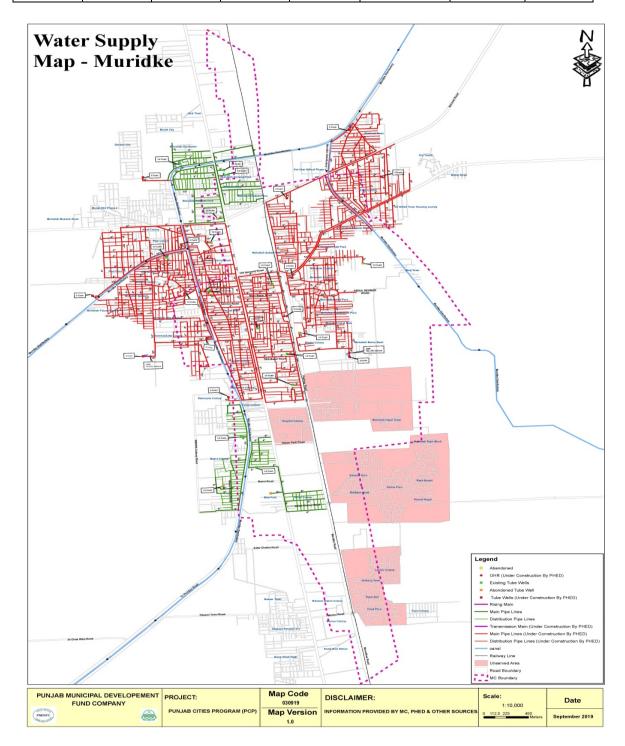

#### 6.1 Existing situation of water supply

The city is considered as a single unit or zone with respect to water supply. Ground water was extracted by the tube wells for the purpose of water supply. Direct water supply systems are operating here.

There are sixteen numbers of total tube wells. Fifteen of them are operated by MC, one of them is non-operational. PHED is executing a project of water supply in city to cover the water shortage area as well as un-served area.

#### 7.1 Water supply system

#### 7.1.1 Water supply hours

On an average MC is supplying 05 hours of water to households daily as per given schedule

| Water supplied hours |        |         |       |  |  |
|----------------------|--------|---------|-------|--|--|
| Morning              | Midday | Evening | Total |  |  |
| 3.5                  | 3      | 4.5     | 11    |  |  |